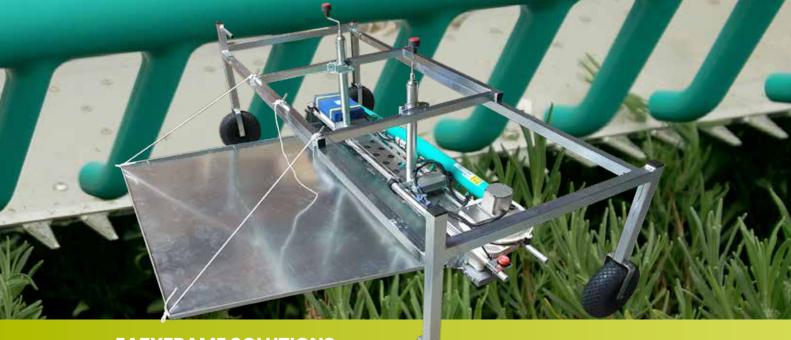

### **EAZYFRAME SOLUTIONS**

The mobile EazyFrames are lightweight width. (up to 4 meters wide) The galvanized of wheels. The pruning height can be adcut image. Our EazyFrames are available for custom frame for the 'curved' EazyCut model to optimize the harvest of lavender, tea, etc.

and easy to adjust, both in height and frames can be supplied on different types justed very accurately, creating a perfect the EazyCut 1201 and 1601 models. We have a