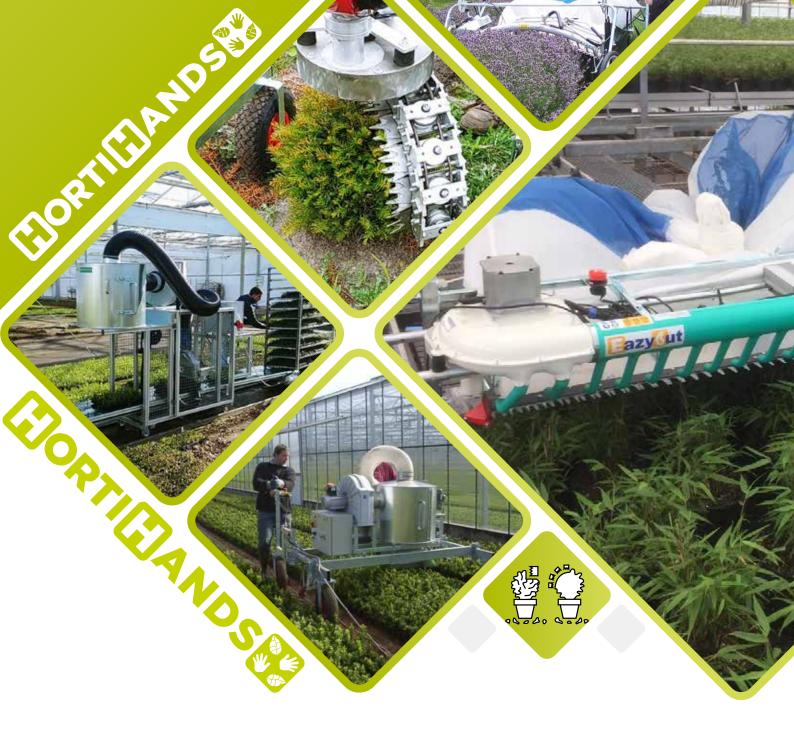

# WE PROVIDE THE BEST TRIMMING SOLUTIONS

Under HortiHands, PackTTI offers innovative (shape) pruning solutions for the horticulture sector, including EazyCut, Venti and RAP. These are the systems with the best price-quality ratio. HortiHands is the worldwide distributor of EazyCut and uses local dealers. HortiHands is also the Benelux dealer for the Venti and Rap systems.

### HAND-HELD PRUNING SYSTEMS

EazyCut pruning machines result in considerable cost savings! The compact EazyCut 400 and 600 can be worn by one person. The wider EazyCut 1201 and 1601 models are carried by two people, but can also be installed in a frame. The 1201 models is also available in a curved model ("EazyCut curved"). These EazyCut machines are suitable for cutting and harvesting a variety of plants, seedlings and herbs like arugula, micro greens, salad, samphire, sedum, ornamental grasses, roses, hydrangeas, violets, lavender, etc.

### **EAZYCUT VPS**

Light harvesting frame on four wheels for cutting and harvesting beds in the greenhouse or in the field. Due to the perfect cut quality, the VPS is used for many purposes: cuttings, lavender, tea, herbs and vegetables. Up to a thickness of 8 mm is no problem and this with just one person. The height of the cutting knife can be easily adjusted with the spindles and height scale left and right. The operator walks backwards and the blowpipes blow the cuttings into the bag. The bag is supported by a plate so that it does not rub against the crop.

### **VENTI FOR POTS & TRAYS**

The Venti pruning machine is fully electric driven. The strong fan creates a strong vacuum and removes all branches and leaves during pruning. All cut material is collected in a small or large box. The two side fans ensure an upwards airflow so that the side branches are also pruned.

### **HIGH CAPACITY BF1**

The BFI form trimmer has a high capacity thanks to the fast rotating blades. Pots and plants of all sizes can be pruned in different diameters and shapes. The installed blower helps to keep the trimming area clean. All speeds are adjustable to achieve the best result with the least wear. This efficient and compact belt pruner is suitable for (medium) large pots Capacity up to 600 pots per hour.