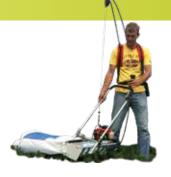

### HAND-HELD PRUNING SYSTEMS

EazyCut pruning machines result in considerable cost savings! The compact EazyCut 400 and 600 can be worn by one person. The wider EazyCut 1201 and 1601 models are carried by two people, but can also be installed in a frame. The 1201 models is also available in a curved model ("EazyCut curved"). These EazyCut machines are suitable for cutting and harvesting a variety of plants, seedlings and herbs like arugula, micro greens, salad, samphire, sedum, ornamental grasses, roses, hydrangeas, violets, lavender, etc.

### ZERO EMISSION

The EazyCut 600 and 1201/1601/VPS and Curved machines can also be delivered in an electrical and a battery driven version.

Green Trimming with EazyCut