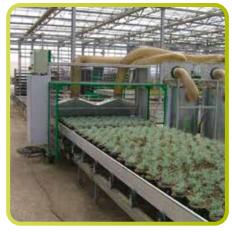

### **EAZYTABLE MOBILE TABLE FRAMES**

A mobile frame has been developed for growing tables based on the EazyCut 1201 and 1601. This frame can be easily operated by two people and can be used anywhere in the greenhouse. Up to 20 tables can be pruned per hour, which can lead to enormous cost savings