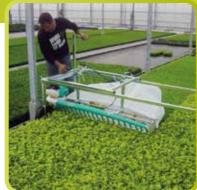

### **EAZYCUT VPS**

Light harvesting frame on four wheels for cutting and harvesting beds in the greenhouse or in the field. Due to the perfect cut quality, the VPS is used for many purposes: cuttings, lavender, tea, herbs and vegetables. Up to a thickness of 8 mm is no problem and this with just one person. The height of the cutting knife can be easily adjusted with the spindles and height scale left and right. The operator walks backwards and the blowpipes blow the cuttings into the bag. The bag is supported by a plate so that it does not rub against the crop.