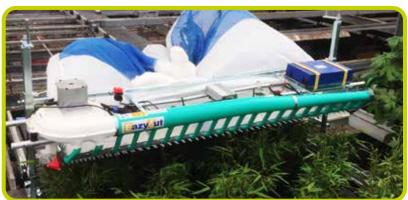

### **EAZYCUT VPS**

Light harvesting frame on four wheels for cutting and harvesting beds in the greenhouse or in the field. Due to the perfect cut quality, the VPS is used for many purposes: cuttings, lavender, tea, herbs and vegetables. Up to a thickness of 8 mm is no problem and this with just one person. The height of the cutting knife can be easily adjusted with the spindles and height scale left and right. The operator walks backwards and the blowpipes blow the cuttings into the bag. The bag is supported by a plate so that it does not rub against the crop.