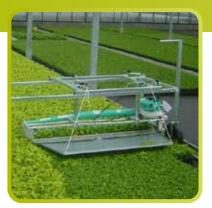

### **EAZYTABLE MOBILE TABLE FRAMES**

A mobile frame has been developed for growing tables based on the EazyCut 1201 and 1601. This frame can be easily operated by two people and can be used anywhere in the greenhouse. Up to 20 tables can be pruned per hour, which can lead to enormous cost savings