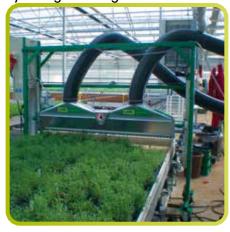

### **VENTI SBO**

The Venti SBO is a wide trimming machine for growing tables including quiet and light fans.

All cuttings are sucked up undamaged into the container (can be used for young plants) and can be easily collected through wide doors.

The photo shows a wide version, but Venti SBO is also available for smaller sizes of pots and trays with a working width of 50 cm or 70 cm