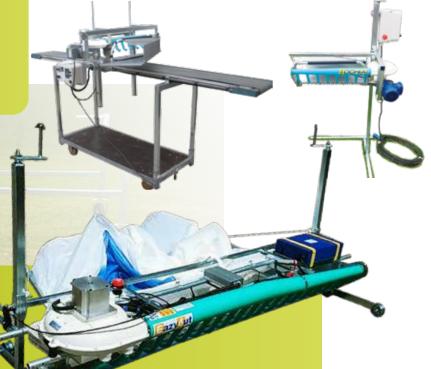

### **EAZYTABLE MOBILE TABLE FRAMES**

A mobile frame has been developed for growing tables based on the EazyCut 1201 and 1601. This frame can be easily operated by two people and can be used anywhere in the greenhouse. Up to 20 tables can be pruned per hour, which can lead to enormous cost savings

### **EAZYCUT VPS**

Light harvesting frame on four wheels for cutting and harvesting beds in the greenhouse or in the field. Due to the perfect cut quality, the VPS is used for many purposes: cuttings, lavender, tea, herbs and vegetables. Up to a thickness of 8 mm is no problem and this with just one person. The height of the cutting knife can be easily adjusted with the spindles and height scale left and right. The operator walks backwards and the blowpipes blow the cuttings into the bag. The bag is supported by a plate so that it does not rub against the crop.

### **VENTI SBO**

The Venti SBO is a wide trimming machine for growing tables including quiet and light fans.

All cuttings are sucked up undamaged into the container (can be used for young plants) and can be easily collected through wide doors.