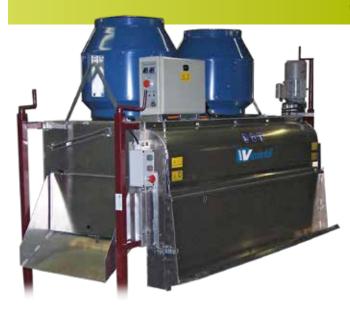

### **VENTI SBO**

The Venti SBO is a wide trimming machine for growing tables including quiet and light fans.

All cuttings are sucked up undamaged into the container (can be used for young plants) and can be easily collected through wide doors.

The photo shows a wide version, but Venti SBO is also available for smaller sizes of pots and trays with a working width of 50 cm or 70 cm