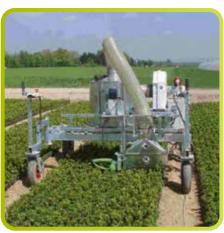

### **VENTI FOR TABLES & THE FIELD**

Special models have been developed for tables and in the field based on the patented Venti Technology. The table pruners mostly have a semi-permanent place in the greenhouse. The field pruners are mobile and can be powered by a long cord or generator.