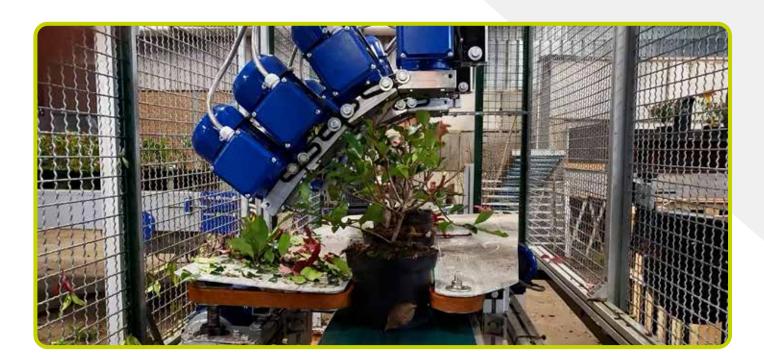

### **HIGH CAPACITY BF1**

The BFI form trimmer has a high capacity thanks to the fast rotating blades. Pots and plants of all sizes can be pruned in different diameters and shapes. The installed blower helps to keep the trimming area clean. All speeds are adjustable to achieve the best result with the least wear. This efficient and compact belt pruner is suitable for (medium) large pots Capacity up to 600 pots per hour.

### **SUPER CAPACITY BF6**

The BF6 high speed form trimmer has two belts to turn the pot. The fixed knives can be placed in different positions. This allows many forms to be cropped, such as sphere and pyramid shapes. The continuous system has a very large capacity of trimming up to 1500 pots per hour. Pots and plants of all sizes can be cut in different diameters and shapes. All speeds are adjustable to achieve the best result with the least wear. This efficient and compact belt trimming machine is suitable for small and medium-sized pots.