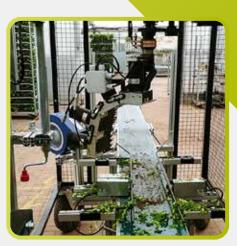

### **HIGH CAPACITY BF1**

The BFI form trimmer has a high capacity thanks to the fast rotating blades. Pots and plants of all sizes can be pruned in different diameters and shapes. The installed blower helps to keep the trimming area clean. All speeds are adjustable to achieve the best result with the least wear. This efficient and compact belt pruner is suitable for (medium) large pots Capacity up to 600 pots per hour.

### **SUPER CAPACITY BF6**

The BF6 high speed form trimmer has two belts to turn the pot. The fixed knives can be placed in different positions. This allows many forms to be cropped, such as sphere and pyramid shapes. The continuous system has a very large capacity of trimming up to 1500 pots per hour. Pots and plants of all sizes can be cut in different diameters and shapes. All speeds are adjustable to achieve the best result with the least wear. This efficient and compact belt trimming machine is suitable for small and medium-sized pots.