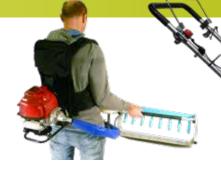

### HAND-HELD PRUNING SYSTEMS

EazyCut pruning machines result in considerable cost savings! The compact EazyCut 400 and 600 can be worn by one person. The wider EazyCut 1201 and 1601 models are carried by two people, but can also be installed in a frame. The 1201 models is also available in a curved model ("EazyCut curved"). These EazyCut machines are suitable for cutting and harvesting a variety of plants, seedlings and herbs like arugula, micro greens, salad, samphire, sedum, ornamental grasses, roses, hydrangeas, violets, lavender, etc.

### ZERO EMISSION

The EazyCut 600 and 1201/1601/VPS and Curved machines can also be delivered in an electrical and a battery driven version.

Green Trimming with EazyCut