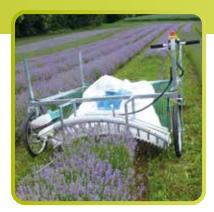

### **EAZYFRAME SOLUTIONS**

The mobile EazyFrames are lightweight width. (up to 4 meters wide) The galvanized of wheels. The pruning height can be adcut image. Our EazyFrames are available for custom frame for the 'curved' EazyCut model to optimize the harvest of lavender, tea, etc.

and easy to adjust, both in height and frames can be supplied on different types justed very accurately, creating a perfect the EazyCut 1201 and 1601 models. We have a