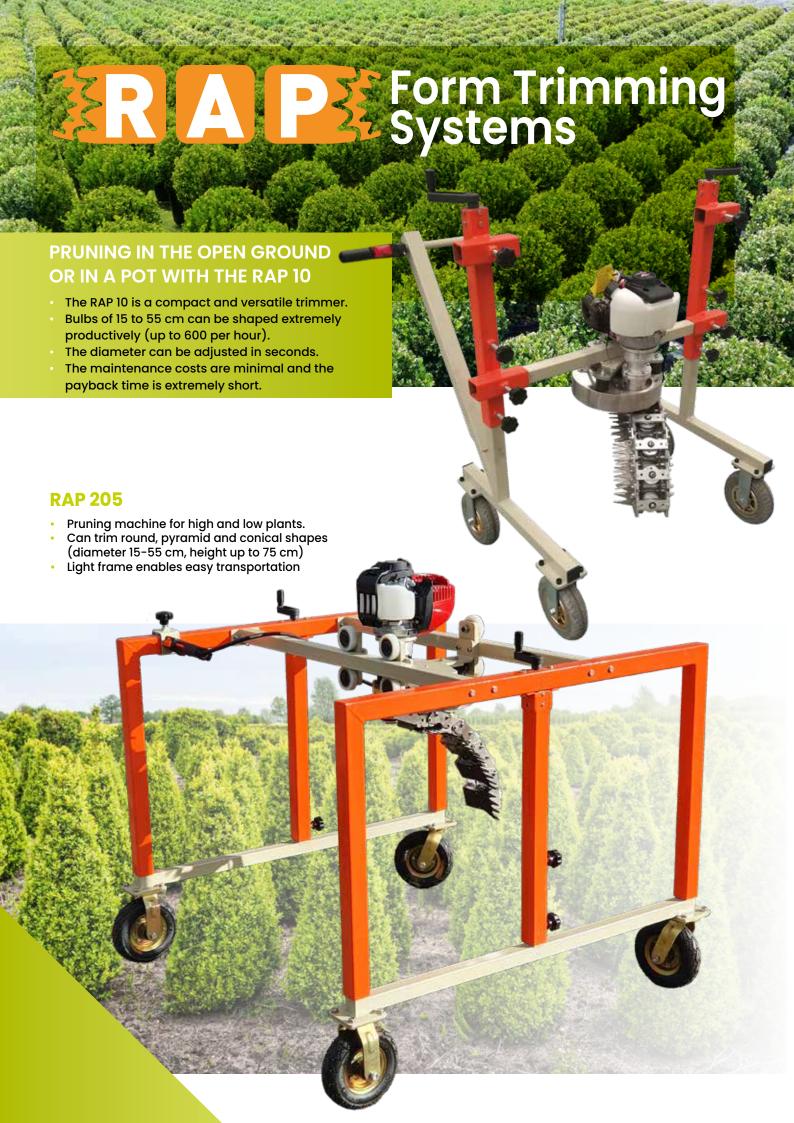

# WE PROVIDE THE BEST TRIMMING SOLUTIONS

Under HortiHands, PackTTI offers innovative (shape) pruning solutions for the horticulture sector, including EazyCut, Venti and RAP. These are the systems with the best price-quality ratio. HortiHands is the worldwide distributor of EazyCut and uses local dealers. HortiHands is also the Benelux dealer for the Venti and Rap systems.

### E Trimming Systems

- With integrated fan for collecting trimmings
- Perfect cutting due to hard steel, self-sharpening fine cutting knives
- Light weight and easy to operate
- Fast return on investment